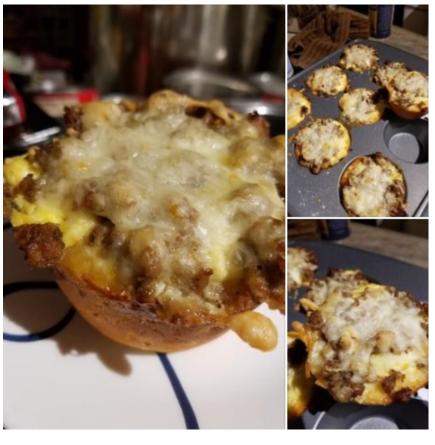

## **Stuffed Biscuits**

1 tube Grands biscuits...your choice

1 lb tube sausage..your flavor..cook, crumble..set a side – could alternatively use 1 lb. bacon.

4 cups grated cheese..your choice

6 eggs softly scrambled and set aside

Set your biscuits out to come to room temp....necessary.

You will need a muffin pan. Not cup cake.

Flatten each biscuit and form it in each cup. The biscuit should line the cup. It is ok if the biscuit over flows the cup.

Now you start layering the other ingredients.

I usually start with cheese.

Continuing layering.

I use the last of the cheese to top them off.

Bake as the package says.

Enjoy.